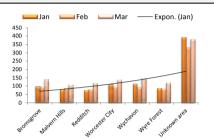

Top 3

Environmental health by type Q4 Notes:

By district 450 400 350 250 200 150 100 50 0 24 to Q4 % Type of reques Fe Jar Bromsgrove 100 95 140 335 11.3% Malvern Hills 79 86 108 273 9.2% Redditch 74 82 116 272 9.1% Worcester City 110 97 138 345 11.6% Wychavon 113 94 146 353 11.9% Wyre Forest 87 84 119 290 9.8% Unknown area 392 37.2% 332 382 1106 Total 955 870 1149 2974 100.0%