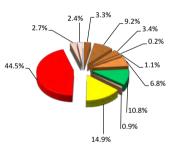

### **Environmental Health**

Dogs, \_2.6%

Informati on Requests, 3.4% Environ mental, 13.3%

> Food, \_\_\_\_4.2% .Health & Safety, \_\_\_\_\_1.8%

|                      |    | By type |      |      |       |        |                        |       |
|----------------------|----|---------|------|------|-------|--------|------------------------|-------|
| Type of request      | Q1 | Q2      | Q3   | Q4   | Total | YTD %  | Publ                   |       |
| Dogs                 |    | 106     | 116  | 84   | 306   | 2.6%   | Buria<br>Planning 0.29 |       |
| Environmental        |    | 1626    | 727  | 686  | 3039  | 13.3%  | , 6.1%                 | ^ الْ |
| Food                 |    | 349     | 219  | 257  | 825   | 4.2%   |                        |       |
| Health & Safety      |    | 128     | 124  | 90   | 342   | 1.8%   |                        |       |
| Information Requests |    | 192     | 228  | 220  | 640   | 3.4%   | Pest                   |       |
| Licensing            |    | 1952    | 1967 | 1322 | 5241  | 29.1%  | Control,               |       |
| Pest Control         |    | 193     | 86   | 64   | 343   | 2.7%   | 2.7%                   |       |
| Planning             |    | 275     | 255  | 228  | 758   | 💴 6.1% |                        |       |
| Public Burial        |    | 12      | 10   | 7    | 29    | 0.2%   | Licensing              | Inf   |
| Water Supply         |    | 17      | 13   | 16   | 46    | 0.4%   | , 29.1%                |       |
| Total                |    | 4850    | 3745 | 2974 | 11569 | 90.9%  |                        | Rec   |
|                      |    |         |      |      |       |        |                        |       |