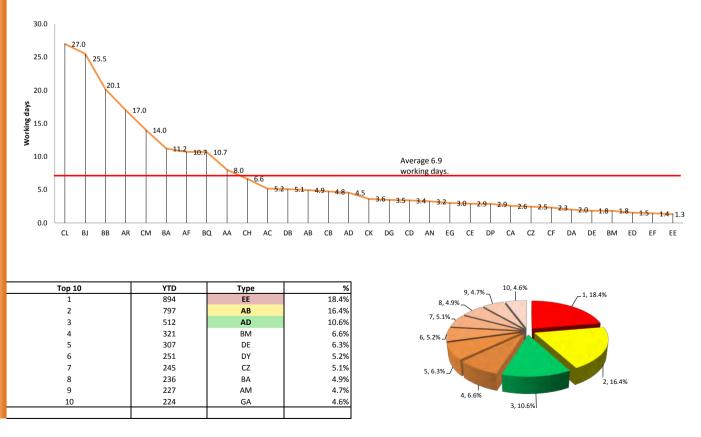

| (Overall) Number of days taken End to End for Trading Standards |                                                                |                              |                                |                                  |  |  |
|-----------------------------------------------------------------|----------------------------------------------------------------|------------------------------|--------------------------------|----------------------------------|--|--|
| Trading Standards                                               | Avg no of days to First<br>allocation date & first<br>response | Avg No of days to allocation | Avg End to end<br>time in days | % Split of time<br>taken by area |  |  |
| CL                                                              | 0.4                                                            | 0.3                          | 27.0                           | 12.5%                            |  |  |
| BJ                                                              | 0.5                                                            | 0.3                          | 25.5                           | 11.9%                            |  |  |
| BB                                                              | 1.3                                                            | 1.0                          | 20.1                           | 9.4%                             |  |  |
| AR                                                              | 1.0                                                            | 0.6                          | 17.0                           | 7.9%                             |  |  |
| CM                                                              | 2.0                                                            | 1.0                          | 14.0                           | 6.5%                             |  |  |
| BA                                                              | 1.7                                                            | 0.8                          | 11.2                           | 5.2%                             |  |  |
| AF                                                              | 0.9                                                            | 0.8                          | 10.7                           | 5.0%                             |  |  |
| BQ                                                              | 1.3                                                            | 2.0                          | 10.7                           | 5.0%                             |  |  |
| AA                                                              | 0.3                                                            | 0.2                          | 8.0                            | 3.7%                             |  |  |
| СН                                                              | 2.8                                                            | 0.8                          | 6.6                            | 3.1%                             |  |  |
| AC                                                              | 0.7                                                            | 1.2                          | 5.2                            | 2.4%                             |  |  |
| DB                                                              | 1.6                                                            | 0.8                          | 5.1                            | 2.4%                             |  |  |
| AB                                                              | 2.5                                                            | 1.3                          | 4.9                            | 2.3%                             |  |  |
| СВ                                                              | 1.3                                                            | 0.3                          | 4.8                            | 2.2%                             |  |  |
| AD                                                              | 1.7                                                            | 0.9                          | 4.5                            | 2.1%                             |  |  |
| СК                                                              | 1.0                                                            | 0.5                          | 3.6                            | 1.7%                             |  |  |
| DG                                                              | 2.2                                                            | 0.9                          | 3.5                            | 1.6%                             |  |  |
| CD                                                              | 4.3                                                            | 0.9                          | 3.4                            | 1.6%                             |  |  |
| AN                                                              | 1.5                                                            | 0.5                          | 3.2                            | 1.5%                             |  |  |
| EG                                                              | 2.1                                                            | 0.9                          | 3.0                            | 1.4%                             |  |  |
| CE                                                              | 2.0                                                            | 0.8                          | 2.9                            | 1.3%                             |  |  |
| DP                                                              | 1.0                                                            | 2.3                          | 2.9                            | 1.3%                             |  |  |
| CA                                                              | 2.2                                                            | 0.7                          | 2.6                            | 1.2%                             |  |  |
| CZ                                                              | 2.5                                                            | 0.8                          | 2.5                            | 1.1%                             |  |  |
| CF                                                              | 2.3                                                            | 2.6                          | 2.3                            | 1.1%                             |  |  |
| DA                                                              | 2.7                                                            | 0.8                          | 2.0                            | 0.9%                             |  |  |
| DE                                                              | 1.3                                                            | 0.7                          | 1.8                            | 0.9%                             |  |  |
| BM                                                              | 1.9                                                            | 0.9                          | 1.8                            | 0.9%                             |  |  |
| ED                                                              | 0.9                                                            | 0.7                          | 1.5                            | 0.7%                             |  |  |
| EF                                                              | 1.9                                                            | 1.3                          | 1.4                            | 0.7%                             |  |  |
| EE                                                              | 3.7                                                            | 1.4                          | 1.3                            | 0.6%                             |  |  |

### Avg No of days taken end to end by Area