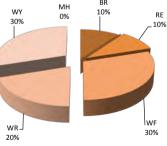

Nuisance by Ward (Top 10)

Notes: 44.5 % of all nuisance complaints are domestic noise. Overall Redditch covers 5 wards out of the Top 10 Nuisance complaints across the county

Top 10% (split by district)

of the 1

1

5

3

1

10%

50%

30%