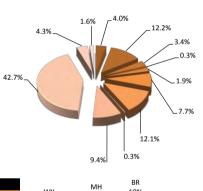

Environmental health by district Q4 Notes:

|                                    | Nui | sance |     |          |        |
|------------------------------------|-----|-------|-----|----------|--------|
| Type of request                    | Jan | Feb   | Mar | Q4 total | Q4 %   |
| Accumulations - Commercial         | 6   | 14    | 7   | 27       | 4.0%   |
| Accumulations - Domestic           | 25  | 19    | 38  | 82       | 12.2%  |
| Drainage                           | 10  | 7     | 6   | 23       | 3.4%   |
| Drainage - Surcharge               | 1   |       | 1   | 2        | 0.3%   |
| Light Nuisance                     | 5   | 3     | 5   | 13       | 1.9%   |
| Odour                              | 22  | 7     | 23  | 52       | 7.7%   |
| Smoke, Fumes and Gases             | 14  | 19    | 48  | 81       | 12.1%  |
| Noise - Alarm                      |     |       | 2   | 2        | 0.3%   |
| Noise - Commercial Premises        | 15  | 18    | 30  | 63       | 9.4%   |
| Noise - Domestic                   | 78  | 86    | 123 | 287      | 42.7%  |
| Noise - Industrial or Agricultural | 3   | 16    | 10  | 29       | 4.3%   |
| Noise - Street                     |     | 5     | 6   | 11       | 1.6%   |
| Total                              | 179 | 194   | 299 | 672      | 100.0% |