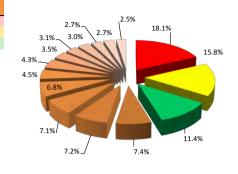

## **Trading Standards**

|     |          | Top 1 | 5 requests                              |       |
|-----|----------|-------|-----------------------------------------|-------|
| No. | quantity | Code  | Discription                             | %     |
| 1   | 225      | EE    | Second Hand Cars                        | 18.1% |
| 2   | 196      | AB    | Home Maintenance And Improvements       | 15.8% |
| 3   | 142      | AD    | Furniture                               | 11.4% |
| 4   | 92       | DY    | Professional Services                   | 7.4%  |
| 5   | 90       | BM    | Telecommunications                      | 7.2%  |
| 6   | 88       | CZ    | Other Personal Goods And Services       | 7.1%  |
| 7   | 85       | AM    | Personal Computers, Accessories, Softwa | 6.8%  |
| 8   | 56       | CA    | Clothing And Clothing Fabric            | 4.5%  |
| 9   | 54       | AN    | Large Domestic Appliances               | 4.3%  |
| 10  | 44       | BA    | Food And Drink                          | 3.5%  |
| 11  | 38       | CE    | Toiletries, Perfumes, Beauty Treatments | 3.1%  |
| 12  | 37       | DG    | Insurance                               | 3.0%  |
| 13  | 33       | AN    | Large Domestic Appliances               | 2.7%  |
| 14  | 33       | AL    | Audio - Visual                          | 2.7%  |
| 15  | 31       | AC    | Glazing Products And Installations      | 2.5%  |
|     |          |       |                                         |       |