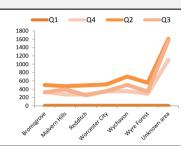

Environmental health by type YTD Notes: Please note Planning figures don't show the true figures due to the way they're record them within uniform

|                 |    | By district |      |      |       |        |
|-----------------|----|-------------|------|------|-------|--------|
| Type of request | Q1 | Q2          | Q3   | Q4   | Total | YTD %  |
| Bromsgrove      |    | 499         | 325  | 335  | 1159  | 10.0%  |
| Malvern Hills   |    | 475         | 395  | 273  | 1143  | 9.9%   |
| Redditch        |    | 492         | 254  | 272  | 1018  | 8.8%   |
| Worcester City  |    | 515         | 353  | 345  | 1213  | 10.5%  |
| Wychavon        |    | 705         | 503  | 353  | 1561  | 13.5%  |
| Wyre Forest     |    | 553         | 343  | 290  | 1186  | 10.3%  |
| Unknown area    |    | 1611        | 1572 | 1106 | 4289  | 37.1%  |
| Total           |    | 4850        | 3745 | 2974 | 11569 | 100.0% |