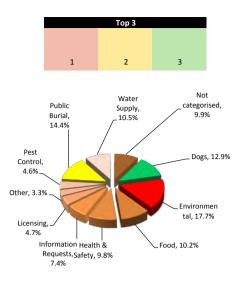

Notes: 4357 missing eithee postcodes or anre out of area so we're unable to determin area.

| End to end times per Environmental Health category |                               |                                             |                            |                                  |  |  |  |
|----------------------------------------------------|-------------------------------|---------------------------------------------|----------------------------|----------------------------------|--|--|--|
| Environmental health Area                          | Average days to allocate case | Average days to<br>close from<br>allocation | End to end time<br>in days | % Split of time<br>taken by area |  |  |  |
| Not categorised                                    | 1.3                           | 14.3                                        | 15.6                       | 9.9%                             |  |  |  |
| Dogs                                               | 1.3                           | 18.9                                        | 20.1                       | 12.9%                            |  |  |  |
| Environmental                                      | 1.1                           | 22.9                                        | 24.0                       | 17.7%                            |  |  |  |
| Food                                               | 1.3                           | 11.1                                        | 12.4                       | 10.2%                            |  |  |  |
| Health & Safety                                    | 1.1                           | 12.5                                        | 13.6                       | 9.8%                             |  |  |  |
| Information Requests                               | 1.5                           | 10.1                                        | 11.6                       | 7.4%                             |  |  |  |
| Licensing                                          | 1.1                           | 6.8                                         | 7.9                        | 4.7%                             |  |  |  |
| Other                                              | 1.4                           | 4.3                                         | 5.8                        | 3.3%                             |  |  |  |
| Pest Control                                       | 1.0                           | 6.8                                         | 7.8                        | 4.6%                             |  |  |  |
| Public Burial                                      | 1.0                           | 22.5                                        | 23.5                       | 14.4%                            |  |  |  |
| Water Supply                                       | 1.3                           | 13.3                                        | 14.6                       | 10.5%                            |  |  |  |
| Average                                            | 1.2                           | 13.0                                        | 14.3                       |                                  |  |  |  |
| Number of days taken End to End for Noise          |                               |                                             |                            |                                  |  |  |  |
| Noise - Alarm                                      | 1.0                           | 9.7                                         | 10.7                       | 9.7%                             |  |  |  |
| Noise - Commercial Premises                        | 1.0                           | 27.7                                        | 28.7                       | 26.0%                            |  |  |  |
| Noise - Domestic                                   | 1.2                           | 30.7                                        | 31.9                       | 28.9%                            |  |  |  |
| Noise - Industrial or Agricultural                 | 1.0                           | 20.3                                        | 21.3                       | 19.3%                            |  |  |  |
| Noise - Street                                     | 1.0                           | 16.8                                        | 17.8                       | 16.1%                            |  |  |  |

#### Avg No of days taken end to end by request type