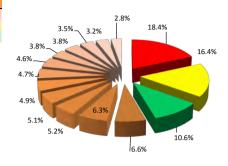

Environmental health by type YTD Notes: Please note Planning figures don't show the true figures due to the way they're record them within uniform

|                 |    | By district |      |      |       |        |
|-----------------|----|-------------|------|------|-------|--------|
| Type of request | Q1 | Q2          | Q3   | Q4   | Total | YTD %  |
| Bromsgrove      |    | 499         | 325  | 335  | 1159  | 10.0%  |
| Malvern Hills   |    | 475         | 395  | 273  | 1143  | 9.9%   |
| Redditch        |    | 492         | 254  | 272  | 1018  | 8.8%   |
| Worcester City  |    | 515         | 353  | 345  | 1213  | 10.5%  |
| Wychavon        |    | 705         | 503  | 353  | 1561  | 13.5%  |
| Wyre Forest     |    | 553         | 343  | 290  | 1186  | 10.3%  |
| Unknown area    |    | 1611        | 1572 | 1106 | 4289  | 37.1%  |
| Total           |    | 4850        | 3745 | 2974 | 11569 | 100.0% |