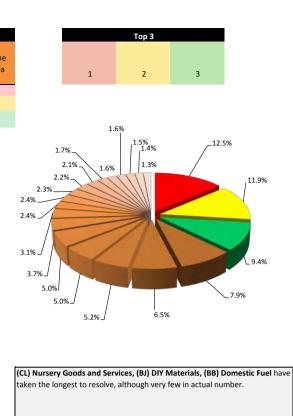

## **Trading Standards**

|     |          | Top 1 | 5 requests                              |       |
|-----|----------|-------|-----------------------------------------|-------|
| No. | quantity | Code  | Discription                             | %     |
| 1   | 225      | EE    | Second Hand Cars                        | 18.1% |
| 2   | 196      | AB    | Home Maintenance And Improvements       | 15.8% |
| 3   | 142      | AD    | Furniture                               | 11.4% |
| 4   | 92       | DY    | Professional Services                   | 7.4%  |
| 5   | 90       | BM    | Telecommunications                      | 7.2%  |
| 6   | 88       | CZ    | Other Personal Goods And Services       | 7.1%  |
| 7   | 85       | AM    | Personal Computers, Accessories, Softwa | 6.8%  |
| 8   | 56       | CA    | Clothing And Clothing Fabric            | 4.5%  |
| 9   | 54       | AN    | Large Domestic Appliances               | 4.3%  |
| 10  | 44       | BA    | Food And Drink                          | 3.5%  |
| 11  | 38       | CE    | Toiletries, Perfumes, Beauty Treatments | 3.1%  |
| 12  | 37       | DG    | Insurance                               | 3.0%  |
| 13  | 33       | AN    | Large Domestic Appliances               | 2.7%  |
| 14  | 33       | AL    | Audio - Visual                          | 2.7%  |
| 15  | 31       | AC    | Glazing Products And Installations      | 2.5%  |
|     |          |       |                                         |       |