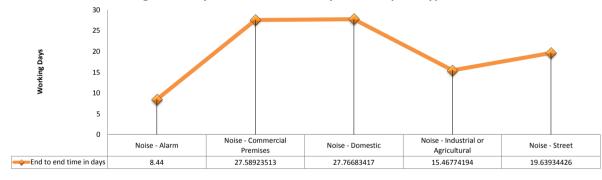

Notes: 4357 missing eithee postcodes or anre out of area so we're unable to determin area.

| End to end times per Environmental Health category |                               |                                             |                            |                                  |  |  |  |
|----------------------------------------------------|-------------------------------|---------------------------------------------|----------------------------|----------------------------------|--|--|--|
| Environmental health Area                          | Average days to allocate case | Average days to<br>close from<br>allocation | End to end time<br>in days | % Split of time<br>taken by area |  |  |  |
| Not categorised                                    | 1.3                           | 14.3                                        | 15.6                       | 9.9%                             |  |  |  |
| Dogs                                               | 1.3                           | 18.9                                        | 20.1                       | 12.9%                            |  |  |  |
| Environmental                                      | 1.1                           | 22.9                                        | 24.0                       | 17.7%                            |  |  |  |
| Food                                               | 1.3                           | 11.1                                        | 12.4                       | 10.2%                            |  |  |  |
| Health & Safety                                    | 1.1                           | 12.5                                        | 13.6                       | 9.8%                             |  |  |  |
| Information Requests                               | 1.5                           | 10.1                                        | 11.6                       | 7.4%                             |  |  |  |
| Licensing                                          | 1.1                           | 6.8                                         | 7.9                        | 4.7%                             |  |  |  |
| Other                                              | 1.4                           | 4.3                                         | 5.8                        | 3.3%                             |  |  |  |
| Pest Control                                       | 1.0                           | 6.8                                         | 7.8                        | 4.6%                             |  |  |  |
| Public Burial                                      | 1.0                           | 22.5                                        | 23.5                       | 14.4%                            |  |  |  |
| Water Supply                                       | 1.3                           | 13.3                                        | 14.6                       | 10.5%                            |  |  |  |
| Average                                            | 1.2                           | 13.0                                        | 14.3                       |                                  |  |  |  |
| Number of days taken End to End for Noise          |                               |                                             |                            |                                  |  |  |  |
| Noise - Alarm                                      | 1.0                           | 9.7                                         | 10.7                       | 9.7%                             |  |  |  |
| Noise - Commercial Premises                        | 1.0                           | 27.7                                        | 28.7                       | 26.0%                            |  |  |  |
| Noise - Domestic                                   | 1.2                           | 30.7                                        | 31.9                       | 28.9%                            |  |  |  |
| Noise - Industrial or Agricultural                 | 1.0                           | 20.3                                        | 21.3                       | 19.3%                            |  |  |  |
| Noise - Street                                     | 1.0                           | 16.8                                        | 17.8                       | 16.1%                            |  |  |  |

#### Avg No of days taken end to end by Noise request type

Notes: A small reduction in end to end times across the board around an Hour with the largest drop being domestic noise which has reduced by over 3 hours from the last quarter.