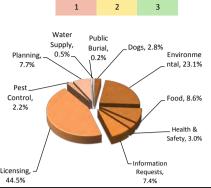

#### **Environmental Health**

|                      | By  | type |      |          |        |
|----------------------|-----|------|------|----------|--------|
| Type of request      | Jan | Feb  | Mar  | Q4 total | Q4 %   |
| Dogs                 | 20  | 24   | 40   | 84       | 2.8%   |
| Environmental        | 184 | 200  | 302  | 686      | 23.1%  |
| Food                 | 79  | 85   | 93   | 257      | 8.6%   |
| Health & Safety      | 18  | 33   | 39   | 90       | 3.0%   |
| Information Requests | 95  | 69   | 56   | 220      | 7.4%   |
| Licensing            | 454 | 367  | 501  | 1322     | 44.5%  |
| Pest Control         | 22  | 18   | 24   | 64       | 2.2%   |
| Planning             | 76  | 70   | 82   | 228      | 7.7%   |
| Public Burial        | 3   |      | 4    | 7        | 0.2%   |
| Water Supply         | 4   | 4    | 8    | 16       | 0.5%   |
| Total                | 955 | 870  | 1149 | 2974     | 100.0% |
|                      |     |      |      |          |        |