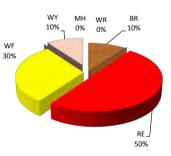

Top 3

Environmental health by type Q4 Notes:

By district 450 400 350 250 200 150 100 50 0 24 to Q4 % Type of reques Fe Jar Bromsgrove 100 95 140 335 11.3% Malvern Hills 79 86 108 273 9.2% Redditch 74 82 116 272 9.1% Worcester City 110 97 138 345 11.6% Wychavon 113 94 146 353 11.9% Wyre Forest 87 84 119 290 9.8% Unknown area 392 37.2% 332 382 1106 Total 955 870 1149 2974 100.0%