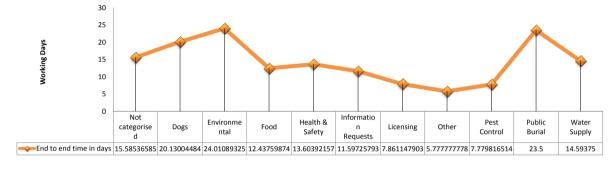

Notes: 4357 missing eithee postcodes or anre out of area so we're unable to determin area.

| End to end times per Environmental Health category |                               |                                             |                            |                                  |  |  |  |
|----------------------------------------------------|-------------------------------|---------------------------------------------|----------------------------|----------------------------------|--|--|--|
| Environmental health Area                          | Average days to allocate case | Average days to<br>close from<br>allocation | End to end time<br>in days | % Split of time<br>taken by area |  |  |  |
| Not categorised                                    | 1.3                           | 14.3                                        | 15.6                       | 9.9%                             |  |  |  |
| Dogs                                               | 1.3                           | 18.9                                        | 20.1                       | 12.9%                            |  |  |  |
| Environmental                                      | 1.1                           | 22.9                                        | 24.0                       | 17.7%                            |  |  |  |
| Food                                               | 1.3                           | 11.1                                        | 12.4                       | 10.2%                            |  |  |  |
| Health & Safety                                    | 1.1                           | 12.5                                        | 13.6                       | 9.8%                             |  |  |  |
| Information Requests                               | 1.5                           | 10.1                                        | 11.6                       | 7.4%                             |  |  |  |
| Licensing                                          | 1.1                           | 6.8                                         | 7.9                        | 4.7%                             |  |  |  |
| Other                                              | 1.4                           | 4.3                                         | 5.8                        | 3.3%                             |  |  |  |
| Pest Control                                       | 1.0                           | 6.8                                         | 7.8                        | 4.6%                             |  |  |  |
| Public Burial                                      | 1.0                           | 22.5                                        | 23.5                       | 14.4%                            |  |  |  |
| Water Supply                                       | 1.3                           | 13.3                                        | 14.6                       | 10.5%                            |  |  |  |
| Average                                            | 1.2                           | 13.0                                        | 14.3                       |                                  |  |  |  |
| Number of days taken End to End for Noise          |                               |                                             |                            |                                  |  |  |  |
| Noise - Alarm                                      | 1.0                           | 9.7                                         | 10.7                       | 9.7%                             |  |  |  |
| Noise - Commercial Premises                        | 1.0                           | 27.7                                        | 28.7                       | 26.0%                            |  |  |  |
| Noise - Domestic                                   | 1.2                           | 30.7                                        | 31.9                       | 28.9%                            |  |  |  |
| Noise - Industrial or Agricultural                 | 1.0                           | 20.3                                        | 21.3                       | 19.3%                            |  |  |  |
| Noise - Street                                     | 1.0                           | 16.8                                        | 17.8                       | 16.1%                            |  |  |  |

#### Avg No of days taken end to end by request type